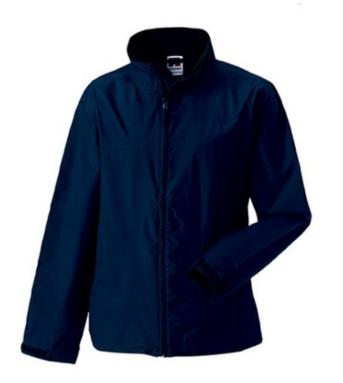

# **ADULTS HYDRA-SHELL 2000**

### **Basic informations**

Size: 2XL

Length: 48

Width: 38

Height: 19

Size: 2XL

Color: Dark taupe

## **Specification**

RUSSELL HYDRA-SHELL 2000 men's jacket with high collar, hood with elastic studs and clamping regulator, Velcro strap for adjusting the width at the bottom of the sleeve, two zippered pockets up front and one on the right, one inside for the phone, headphones, the inside polar combination and stitched lines..1. Face - 100% polyester Tashlan 2. Membrane - 2000 mm watertight / 2000 g / m2 /24 hours vapor permeability 3. Micropolar delivery - 100% polyester.190g / m2 dark weight 2XL